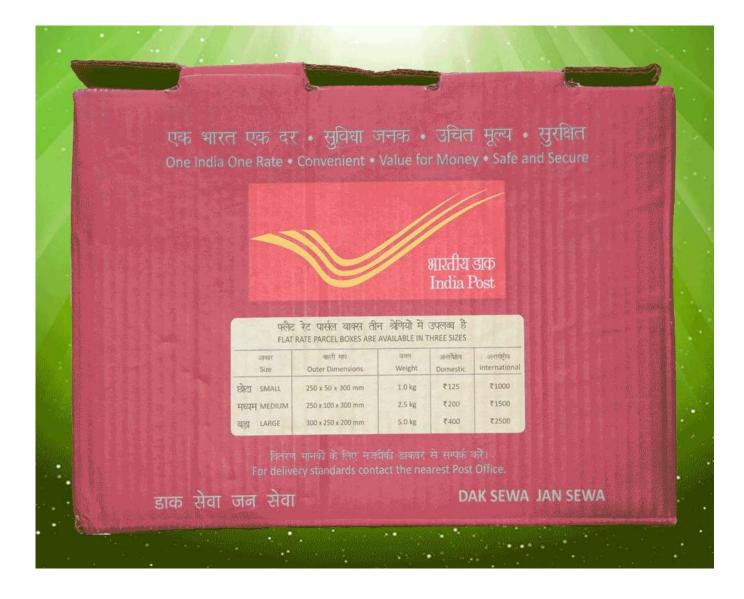

## The Flat Rate Parcel (Domestic) tariff will be as follows

## Click on the Box size to view the Box

| Box sizes       | Dimension of boxes<br>(in mm) | Weight<br>(in Kg) | Tariff<br>(in INR) |
|-----------------|-------------------------------|-------------------|--------------------|
| <u>Small-S</u>  | 250 X 50 X 300                | 0 to 1            | 125                |
| <u>Medium-M</u> | 250 X 100 X 300               | Above 1 to 2.5    | 200                |
| Large-L         | 300 X 250 X 200               | above 2.5 to 5    | 400                |

#### International Flat Rate Parcel tariff

| Weight (in Kg) | Tariff (in INR) |  |
|----------------|-----------------|--|
| 0 to 1         | 1000            |  |
| Above 1 to 2.5 | 1500            |  |
| above 2.5 to 5 | 2500            |  |