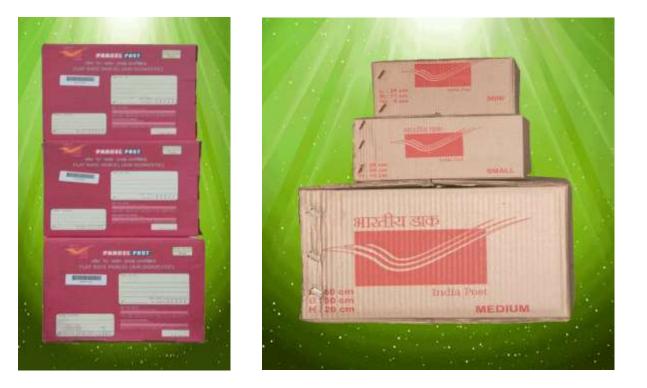

- Sturdy carton boxes of various sizes (Mini, Small, Medium, Large, XLarge, Jumbo);
- Strapping Machines to strap the package;
- self adhesive tapes with India Post Logo;
- caution stickers; labels

are available in the designated Post Offices to provide complete packing solutions to the customers. The packages are also stretch wrapped to provide more security & sturdiness..

## Sturdy carton boxes for Domestic and International Parcel Rates

| Box sizes          | Dimension of boxes<br>(in cms) | Total<br>(in INR) |
|--------------------|--------------------------------|-------------------|
| <u>Small</u>       | 30 X 20 X 10                   | 50                |
| <u>Mini</u>        | 25 X 17 X 9                    | 40                |
| <u>Medium</u>      | 50 X 30 X 20                   | 90                |
| <u>Large</u>       | 50 X 40 X 30                   | 130               |
| <u>Extra Large</u> | 60 X 40 X 30                   | 140               |
| <u>Jumbo</u>       | 60 X 50 X 30                   | 170               |